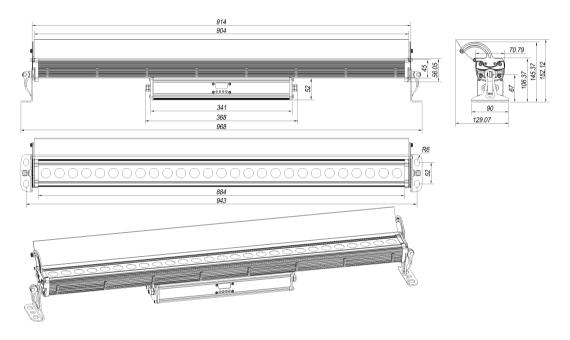

# 3. Schematic Diagram

Tel/Fax: +62903200 Addr:No.68, Huagang da dao, Xinhua street, Hua du district, Guangzhou, China

# 4. Specifications

| Product Series:      | Traditional Stage Lighting                             |
|----------------------|--------------------------------------------------------|
| Item No.:            | RG-W35TB3-SRW27                                        |
| Material:            | Aluminum                                               |
| Color:               | Silvery White                                          |
| LEDs:                | Warm white and cool white 2in1 led 3W/pcs, total 27pcs |
| Beam Angle:          | 40°                                                    |
| Control mode:        | Auto-run mode, DMX-512 mode, Sound control mode        |
| Body Size:           | 968x152x129mm (including hanging bar )                 |
| Package Size:        | 1045x170x200mm (1Pcs) 1060x360x420mm (4Pcs in1)        |
| Net Weight:          | 4.5kg                                                  |
| Gross Weight:        | 5.9 kg                                                 |
| Protect Level:       | IP65                                                   |
| Ambient Temperature: | -20°C~+40°C                                            |