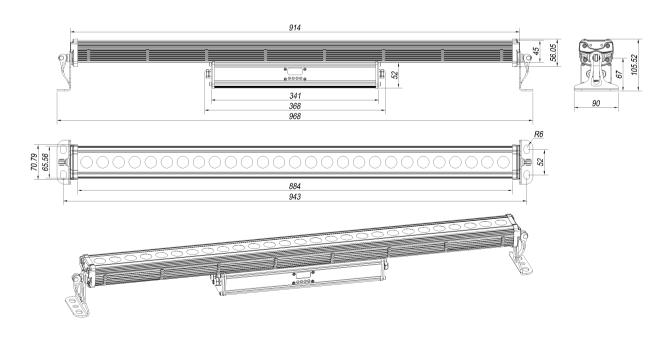

# 3. Schematic Diagram

Tel/Fax: +62903200 Addr:No.68, Huagang da dao, Xinhua street, Hua du district, Guangzhou, China

# 4. Specifications

| Product Series:      | Traditional Stage Lighting                             |
|----------------------|--------------------------------------------------------|
| Item No.:            | RG-W35TB3-SRW27                                        |
| Material:            | Aluminum                                               |
| Color:               | Silvery White                                          |
| LEDs:                | Warm white and cool white 2in1 led 3W/pcs, total 27pcs |
| Beam Angle:          | 40°                                                    |
| Control mode:        | Auto-run mode, DMX-512 mode, Sound control mode        |
| Body Size:           | 968x152x129mm (including hanging bar )                 |
| Package Size:        | 1045x170x200mm (1Pcs) 1060x360x420mm (4Pcs in1)        |
| Net Weight:          | 4.5kg                                                  |
| Gross Weight:        | 5.9 kg                                                 |
| Protect Level:       | IP65                                                   |
| Ambient Temperature: | -20°C~+40°C                                            |