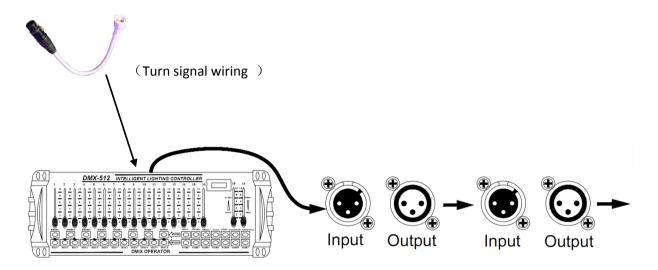

# 2. Packing List

- > 3W27Leds Outdoor Wall washer <u>1 pcs</u>
- User Manual 1 pcs
- Turn signal wiring 2 pcs

#### 5.1 Installation Steps

- Please hand this light into the suitable place with suitable angel (if operate the light in external place, please remember to get some water-proof cover to protect them.).
- To connect the signal cable, plug one side into IN socket in the back of light and plug another side into OUT signal connector in the DMX 512 board(signal input: 1=>Ground, 2=>Data, 3=>data+).
- To connect the cable and put into power, them the light stays in the status to receive the operation signal like: Music, Automatic, and DMX512ect. Take note: Please out of the power line if you will not operate it for a certain time.

#### 5.2 Fixture Linking

To run your light shows of one or more fixtures using DMX-512 controller or to run synchronized shows on two or more fixtures in master/slave operating mode, you need DMX cables to link the units from DMX IN to DMX OUT.

Notice: the length of signal cables should be within 100meters, to prevent the signal interference by other appliances because of the long signal cables.