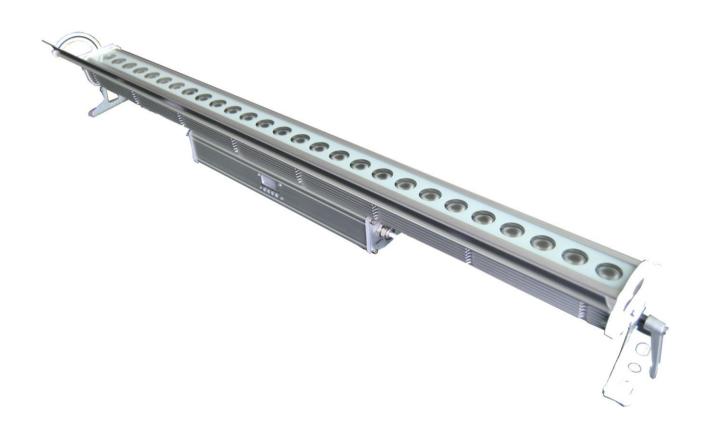

# 27Leds3W Warm White and Cool White 2in1 Outdoor Wall Washer User Manual

RG-W35TB3-SRW27 RG-LW03

Tel/Fax: +62903200 Addr:No.68, Huagang da dao, Xinhua street, Hua du district, Guangzhou, China

# 4. Specifications

| Product Series:      | Traditional Stage Lighting                             |
|----------------------|--------------------------------------------------------|
| Item No.:            | RG-W35TB3-SRW27                                        |
| Material:            | Aluminum                                               |
| Color:               | Silvery White                                          |
| LEDs:                | Warm white and cool white 2in1 led 3W/pcs, total 27pcs |
| Beam Angle:          | 40°                                                    |
| Control mode:        | Auto-run mode, DMX-512 mode, Sound control mode        |
| Body Size:           | 968x152x129mm (including hanging bar )                 |
| Package Size:        | 1045x170x200mm (1Pcs) 1060x360x420mm (4Pcs in1)        |
| Net Weight:          | 4.5kg                                                  |
| Gross Weight:        | 5.9 kg                                                 |
| Protect Level:       | IP65                                                   |
| Ambient Temperature: | -20°C~+40°C                                            |