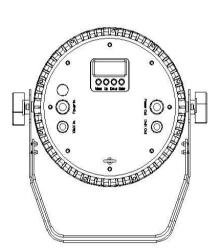

### **10. Control Board**

### **KEY** instruction

"MENU"/"Mode": return the upper menu

"UP"/"+": add value or choose the previous value "DOWN"/"-": decrease value or choose the next value

Enter the sub menu or saved the "ENTER":

#### 10.1 Addr

This function is used to set or adjust the fixture's starting DMX address. Every device controlled by DMX has to have a unique starting address. The addressing feature is what allows DMX to function properly. The DMX address of a fixture is what allows it to communicate with a controller properly. The DMX addressing also allows the fixture to ignore any DMX information coming from the controller that is not meant specifically for the fixture. Because each fixture is connected in a daisy-chain fashion it is imperative to assign a proper and unique starting DMX address to each and every fixture. The DMX address is non-destructive and will remain in the fixture's memory even when the power to the unit is switched off. Memory is backed-up and retain by an internal power source

#### 10.2 Manual Mode

This function is used to set the mixed color by manual Including of rL--, gL--, bL--, EL--, YL-- five parts.

#### 10.3 Automatic Mode

This function including FLAS, FAdE, ASC-,CS-- four modes, which allows the internal programs to run in either stand-alone or master-salve mode.

#### 10.4 Sound Active Mode

This function included two modes: SOUR, SOUF

In this mode, you can active the fixture via the sound with flash effect or color jump effect.

#### 10.5 DMX Mode

In DMX mode the fixture will send DMX data to other fixtures connect via the DMX chain. Please follow this way to set:

Maste-Slave mode(no console)

Host: in the rL--,gL--,bL--,EL--, YL--,FLAS,FAdE,ASC-, CS--,SOUA,SOUF mode