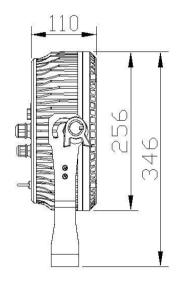

## 4. Schematic Diagram

## 5. Specifications

| Item NO.            | RG-P64TC25-Kc7A                         |  |  |
|---------------------|-----------------------------------------|--|--|
| LED Qty             | RGBWY 5IN1 LED, 25W/pcs total7pcs       |  |  |
| Rated Power         | 175W                                    |  |  |
| Input Voltage       | AC 100-240V 50/60Hz                     |  |  |
| Working life        | 50000Hrs                                |  |  |
| Gray Level          | 256                                     |  |  |
| Control mode        | Auto-run-mode DMX 512 sound active mode |  |  |
| DMX Channels        | 5/8CH                                   |  |  |
| Beam Angle          | 20° 30° 60°                             |  |  |
| Dimensions          | 270x256x310mm                           |  |  |
| Net weight          | 6.2Kg                                   |  |  |
| Gross Weight        | 6.5Kg                                   |  |  |
| main material       | Die cast aluminum                       |  |  |
| Body color          | Black                                   |  |  |
| Ambient temperature | -20°C∼+40°C                             |  |  |
| Protect Level       | IP65                                    |  |  |