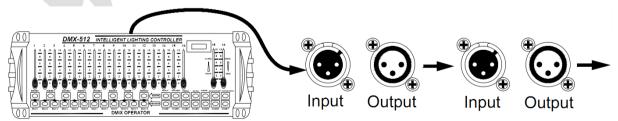

### 6.1Installation Steps

- Please hand this light into the suitable place with suitable angel (if operate the light in external place, please remember to get some water-proof cover to protect them.).
- To connect the signal cable, plug one side into IN socket in the back of light and plug another side into OUT signal connector in the DMX 512 board(signal input: 1=>Ground, 2=>Data, 3=>data+).
- To connect the cable and put into power, them the light stays in the status to receive the operation signal like: Music, Automatic, and DMX512ect. Take note: Please out of the power line if you will not operate it for a certain time.

## 6.2Fixture Linking

To run your light shows of one or more fixtures using DMX-512 controller or to run synchronized shows on two or more fixtures in master/slave operating mode, you need DMX cables to link the units from DMX IN to DMX OUT.

Notice: the length of signal cables should be within 100meters, to prevent the signal interference by other appliances because of the long signal cables.