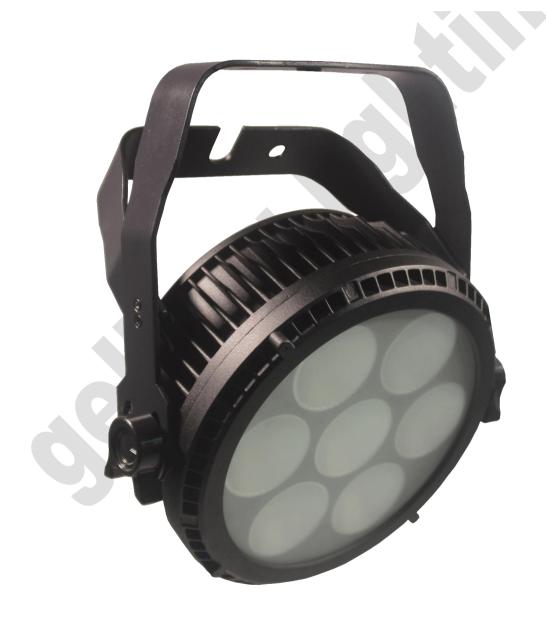

# **RGBWA 7x25W Outdoor LED Par User Manual Light Razor P7**

RG-P64TC25-Kc7A

### 3. Product Features

- Precisely control of the effect of each LED
- Good thermal performance
- Super brightness
- Powerful and easy to operate
- Rugged light body design fully meets the environmental requirements of entertainment.