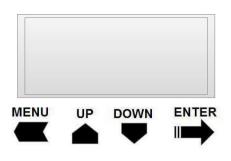

### **10. Control Board**

### **KEY** instruction

"MENU"/"Mode": return the upper menu

"UP"/"+": add value or choose the previous value "DOWN"/"-": decrease value or choose the next value

Enter the sub menu or saved the "ENTER":