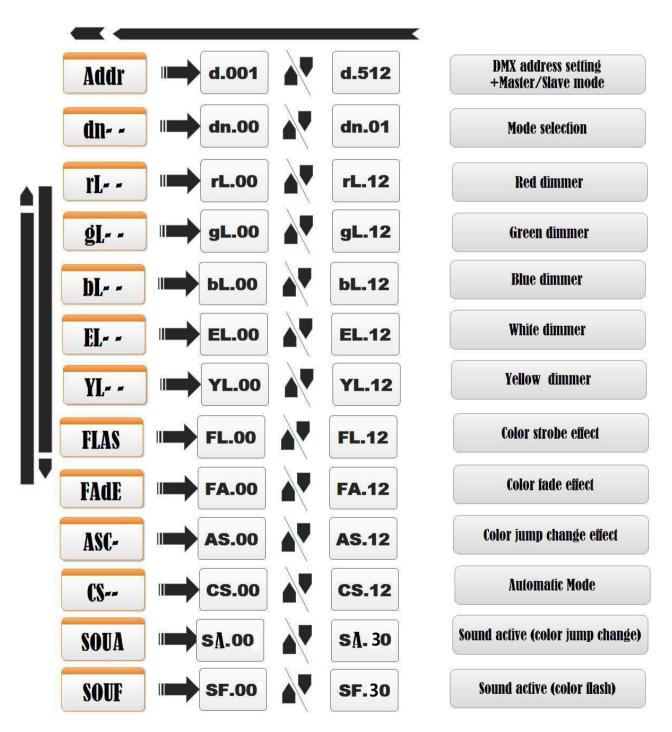

### **10. Control Board**

### **KEY** instruction

"MENU"/"Mode": return the upper menu

"UP"/"+": add value or choose the previous value "DOWN"/"-": decrease value or choose the next value

Enter the sub menu or saved the "ENTER":

#### 10.1 Addr

This function is used to set or adjust the fixture's starting DMX address. Every device controlled by DMX has to have a unique starting address. The addressing feature is what allows DMX to function properly. The DMX address of a fixture is what allows it to communicate with a controller properly. The DMX addressing also allows the fixture to ignore any DMX information coming from the controller that is not meant specifically for the fixture. Because each fixture is connected in a daisy-chain fashion it is imperative to assign a proper and unique starting DMX address to each and every fixture. The DMX address is non-destructive and will remain in the fixture's memory even when the power to the unit is switched off. Memory is backed-up and retain by an internal power source

#### 10.2 Manual Mode

This function is used to set the mixed color by manual Including of rL--, gL--, bL--, EL--, YL-- five parts.

#### 10.3 Automatic Mode

This function including FLAS, FAdE, ASC-,CS-- four modes, which allows the internal programs to run in either stand-alone or master-salve mode.

#### 10.4 Sound Active Mode

This function included two modes: SOUR, SOUF

In this mode, you can active the fixture via the sound with flash effect or color jump effect.

#### 10.5 DMX Mode

In DMX mode the fixture will send DMX data to other fixtures connect via the DMX chain. Please follow this way to set:

Maste-Slave mode(no console)

Host: in the rL--,gL--,bL--,EL--, YL--,FLAS,FAdE,ASC-, CS--,SOUA,SOUF mode

Slave: DMX address must be set d.001

Console mode:

All fixtures are set to address d.001-d.512