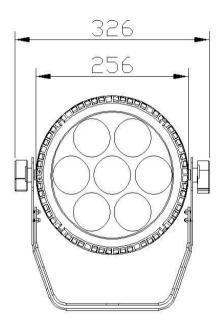

## 4. Schematic Diagram

## 5. Specifications

| Item NO.            | RG-P64TC25-Kc7A                         |  |  |
|---------------------|-----------------------------------------|--|--|
| LED Qty             | RGBWY 5IN1 LED, 25W/pcs total7pcs       |  |  |
| Rated Power         | 175W                                    |  |  |
| Input Voltage       | AC 100-240V 50/60Hz                     |  |  |
| Working life        | 50000Hrs                                |  |  |
| Gray Level          | 256                                     |  |  |
| Control mode        | Auto-run-mode DMX 512 sound active mode |  |  |
| DMX Channels        | 5/8CH                                   |  |  |
| Beam Angle          | 20° 30° 60°                             |  |  |
| Dimensions          | 270x256x310mm                           |  |  |
| Net weight          | 6.2Kg                                   |  |  |
| Gross Weight        | 6.5Kg                                   |  |  |
| main material       | Die cast aluminum                       |  |  |
| Body color          | Black                                   |  |  |
| Ambient temperature | -20°C∼+40°C                             |  |  |
| Protect Level       | IP65                                    |  |  |